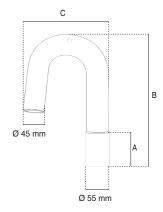

Dimensional and thickness tolerances are allowed by the regulations that establish the quality of the raw materials used.

| Code           |    | 07-798A                       |  |
|----------------|----|-------------------------------|--|
| Item           |    | FINALE CURVO PER PALO Ø 50 mm |  |
| For masts Ø    | mm | 50                            |  |
| Bending radius |    | 180°                          |  |
| Ø              | mm | 45 (with base Ø 55 mm)        |  |
| Thickness      | mm | 1,4                           |  |
| Dimensions     | mm | 60 (A); 330 (B); 240 (C)      |  |