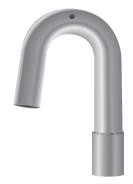

## art. 07-798A **FINALE CURVO** PER PALO ø 50 cm

180° bend for Ø 50 mm roof-crossing masts. Ideal for pass through roof installation and the cable passage.

The measures are in mm, unless otherwise specified.