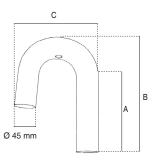

## art. 07-798 FINALE CURVO PER PALO ø 42 cm

 $180^\circ$  bend for Ø 42 mm roof-crossing masts. Ideal for pass through roof installation and the cable passage.

The tubes are made of steel, hot dip galvanized to ensure high quality and durability. The protection of the zinc cladding is of 50/85 microns thick.

Dimensional and thickness tolerances are allowed by the regulations that establish the quality of the raw materials used.

| Code           |    | 07-798                        |  |
|----------------|----|-------------------------------|--|
| Item           |    | FINALE CURVO PER PALO Ø 42 mm |  |
| For masts Ø    | mm | 40                            |  |
| Bending radius |    | 180°                          |  |
| Ø              | mm | 45                            |  |
| Thickness      | mm | 1,4                           |  |
| Dimensions     | mm | 140 (A); 230 (B); 170 (C)     |  |