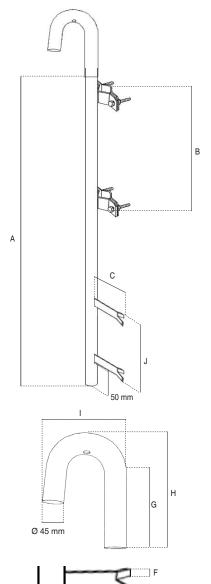

Dimensional and thickness tolerances are allowed by the regulations that establish the quality of the raw materials used.

| Code             |    | 07-800/A                                          |  |
|------------------|----|---------------------------------------------------|--|
| Item             |    | PALO CURVO mt. 2 Ø 40 mm SP. 2 mm<br>a 2 MURATURE |  |
| POLE             |    |                                                   |  |
| Ø                | mm | 40                                                |  |
| Thickness        | mm | 2                                                 |  |
| Lenght           | m  | 2 (A)                                             |  |
| FIXING PLATES    |    |                                                   |  |
| Distances        | mm | 650 (B)                                           |  |
| Dimensions       | mm | 35x6                                              |  |
| Thickness        | mm | 3,5                                               |  |
| For masts Ø      | mm | 30 ÷ 60                                           |  |
| Screws           |    | QST 10x60 mm                                      |  |
| WALL MOUNT       |    |                                                   |  |
| Туре             |    | "L" support                                       |  |
| Lenght           | mm | 150 (C)                                           |  |
| Other dimensions | mm | 200 (J); 40 (D); 20 (E); 30 (F)                   |  |
| Thickness        | mm | 5                                                 |  |
| BENT             |    |                                                   |  |
| Type of bent     |    | removable                                         |  |
| Bending radius   |    | 180°                                              |  |
| Ø                | mm | 45                                                |  |
| Thickness        | mm | 1,4                                               |  |
| Dimensions       | mm | 140 (G); 230 (H); 170 (I)                         |  |