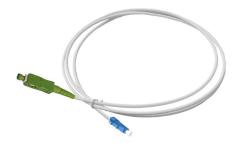

## art. 19-418 FO-C SC/APC-LC/PC mt.3

Single-mode fibre optic patch cords with one SC/APC connector and one LC/PC connector, realized with LSZH sheath (Low Smoke Zero Halogen).

Thanks to their reduced thickness and the dielectric material of which they are composed, which makes them immune to electromagnetic interference, fibre optics can be inserted in electrical cables ducts.

Also, in a distribution network, they don't require equipotential grounding.

They assure a very low attenuation and a high transmission bandwidth.