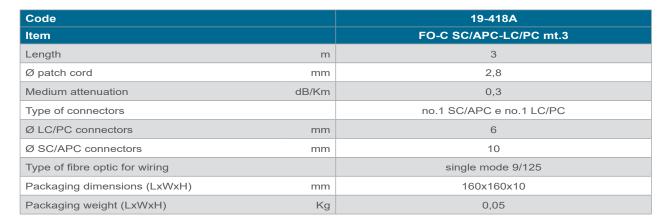

## art. 19-418 FO-C SC/APC-LC/PC mt.3

Single-mode fibre optic patch cords with one SC/APC connector and one LC/PC connector, realized with LSZH sheath (Low Smoke Zero Halogen).

Thanks to their reduced thickness and the dielectric material of which they are composed, which makes them immune to electromagnetic interference, fibre optics can be inserted in electrical cables ducts.